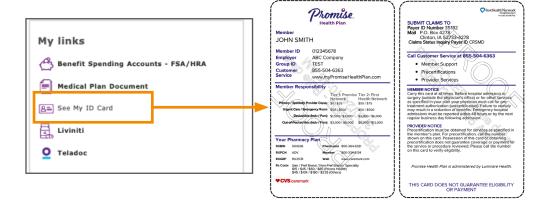

### ► Step 2:

Go to the **My Links** section of your home page. Click the See My ID Card link.

NOTE: The links in your My Links section and the details on your ID card will vary depending on your specific plan benefits.