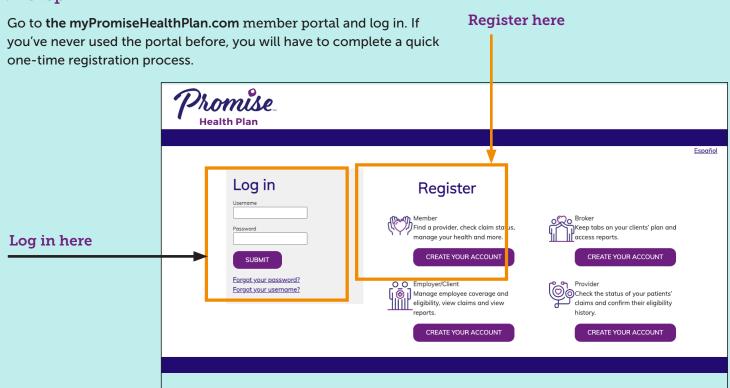

# **Access Your ID Card Online**

Did you know that you don't need your physical ID card to use your health benefits?

You can access your Promise Health Plan ID card anytime, from anywhere (including your doctor's office) via:



# Using the myPromiseHealthPlan.com Member Portal

# ► Step 1:





#### Using the myPromiseHealthPlan.com Member Portal (continued)

### ► Step 2:

Go to the **My Links** section of your home page. Click the See My ID Card link.

NOTE: The links in your My Links section and the details on your ID card will vary depending on your specific plan benefits.



## Using the myPromiseHealth Plan Mobile App

You can also access your ID card via our mobile app, **myPromiseHealth Plan Mobile**, available for free download from the Apple App Store or Google Play.



If you have any questions, just call the customer service number on your current ID card or send us a message via the myPromiseHealthPlan.com Member Portal.



©2024 Promise Health Plan LH-2455-PHP-04-24