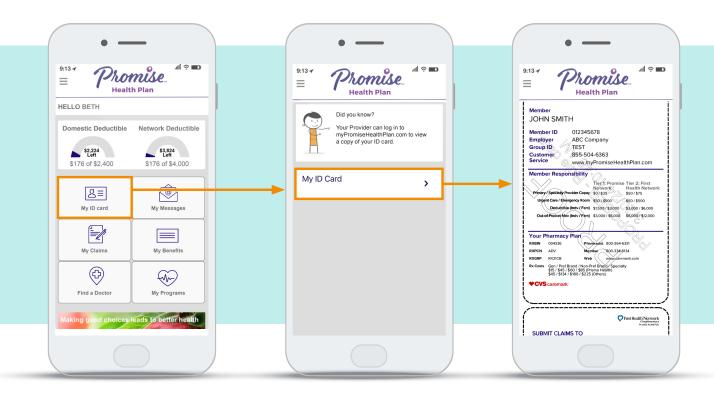

## Using the myPromiseHealth Plan Mobile App

You can also access your ID card via our mobile app, **myPromiseHealth Plan Mobile**, available for free download from the Apple App Store or Google Play.

If you have any questions, just call the customer service number on your current ID card or send us a message via the myPromiseHealthPlan.com Member Portal.